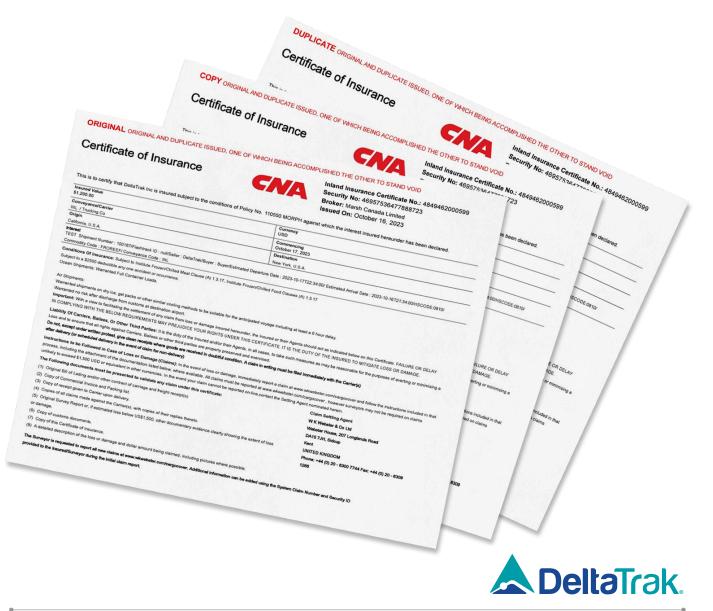

### How it Works

To obtain an insurance quote, the user selects the device ID for the shipment to be insured, then completes the required fields on the "Request for Insurance Quote" page. A quote is immediately returned. Upon acceptance of the quote, the insurance certificate (in triplicate) will be available for download. Users can also access a complete list of all covered shipments, including certificates, on the DeltaTrak platform.

### Receive your Insurance Certificate in triplicate